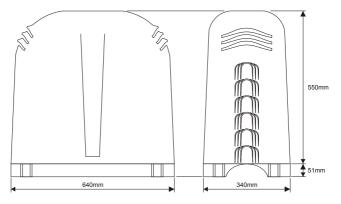

#### Features:

- Combo includes Polyslab base, designed to raise the pump off the ground.
- Easy to install and pump can be easily secured to the base.
- Water resistant cooling vents allowing hot air to escape and cool air to be drawn in, creating a natural thermal convection.
- Designed to allow water to escape in case of pipe failure.
- Multiple footing points to secure the Pump Cover to the Polyslab Base to keep it locked safely into place.
- · Rated to over 120kg.
- Easy to follow cut & snap entry points (allowing for common pipe dimensions).
- Designed in consultation with major pump manufacturers to cater for the majority of the domestic and light industrial applications.
- We use only the highest quality material for all of our products.
  We also pride ourselves on using recycled materials in all of our products where possible.